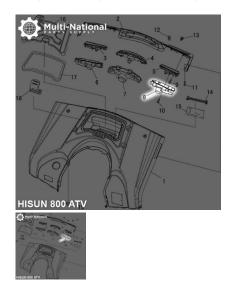

## Signal Light Housing - Left, Rear, ATV, Hisun, 800cc - 70A7680 - PBC3117F1

Rating: Not Rated Yet **Price** 

\$19.41

Ask a question about this product

## Description

Rear left turning light cover. Commonly used for (but not limited to) 800cc engines, such as the Hisun 800cc 4x4 ATVs, as well as many other clones, rebrands and similar displacement machines.