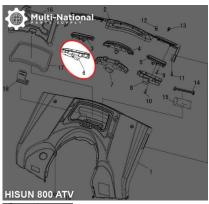

## Signal Light Housing - Right, Rear, ATV, Hisun, 800cc - 70A7681 - PBC3113F1

Rating: Not Rated Yet **Price** 

\$19.37

Ask a question about this product

Description

Rear right turning light cover. Commonly used for (but not limited to) 800cc engines, such as the Hisun 800cc 4x4 ATVs, as well as many other

Common Hisun model names are primarily listed as variations of "Hisun 800cc ATV", "Hisun HS800ATV" and "HSUN HS800 E-mark EFI". Common listed Hisun signal light housing part number is 82562-118-0000 and ERP part number is 82562-118-0000. Also applies to some other variations of Hisun models.

• Manufacturer PN: 82562-118-0000

2 / 2