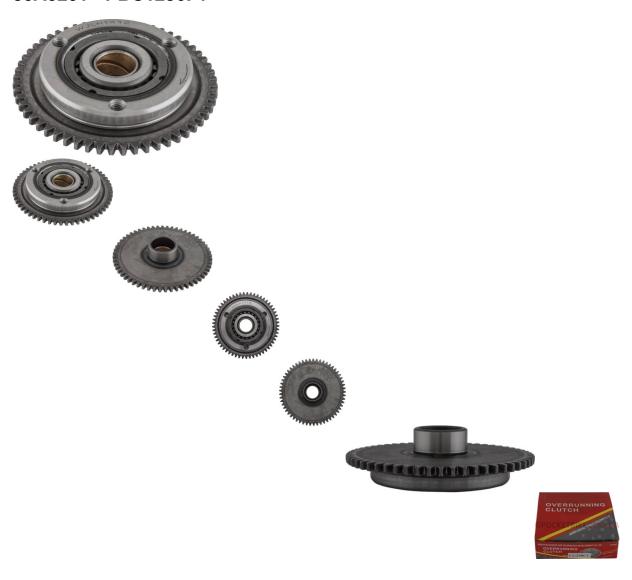

## Starter Clutch - Overrunning Starter Bypass, CG250, 50cc to 250cc - 30A0201 - PBC1236F1

Rating: Not Rated Yet **Price** 

\$46.55

Ask a question about this product

## Description

Starter clutch, also known as 'overrunning starter bypass', 'overrunning clutch plate' and 'one way starter bearing'. This overrunning clutch plate (also known as a starter clutch and starter bypass) assembly applies to (but is not restricted to) 50cc to 250cc air cooled engines and is most commonly used for 50cc to 250cc automatic ATVs, dirt bikes, and buggies/go-karts. The purpose of this component is to prevent damage to the starter when the machine is in operation.