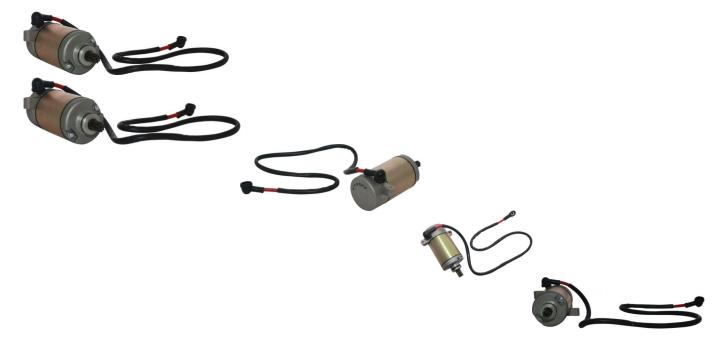

Starter - Jianshe, 400cc - 30A1320 - PBC2037F1

Rating: Not Rated Yet Price

\$214.27

Ask a question about this product

Description

Starter (aka starter motor). Most commonly used for (but not limited to) 400cc ATVs such as the Jianshe JS400 Mountain Lion as well as many other clones, rebrands and similar displacement machines.

Common Jianshe model name is primarily listed as "Jianshe JS400", "Jianshe JS400ATV", "Jianshe 400cc ATV", "Jianshe 400cc 4x4" and "Jianshe 400cc Mountain Lion". Common listed Jianshe JS400 starter part number is F3-D60000-0 and listed as "STARTING MOTOR" in their parts lists. Also applies to some variations of Jianshe 400cc Go karts, buggies, UTVs and other products.

**Product Specifications:** 

• Number of Splines: 9

Manufacturer Part Number:

• F3-D60000-0