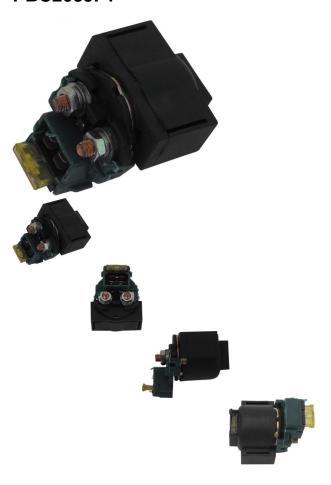

## Description

This Starter Relay / Starter Solenoid commonly applies to (and is not limited to) 50cc 70cc 90cc 110cc 125cc 150cc 200cc 250cc up to 500cc electric start engines. This relay operates in the same way as other non-fuse based relays and using a 20A in-line fuse is one of the best ways to provide additional circuit protection. Bolt studs are 2cm apart center to center. This is a relay solenoid commonly used for (not limited to) the Baja 250cc Wilderness Trail 250 (WD250-U) ATV - VIN Prefix LLCL, Baja Part Number 250U-559 as well as a large number of other machines in the 200cc to 500cc range, such as the 500cc Moose tracker etc.