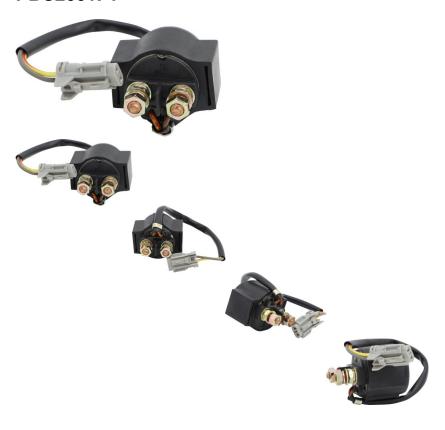

## Starter Relay - Starter Solenoid, Odes, 400cc, Liangzi LZ400-4 - 10A2515 - PBC2001F1

Rating: Not Rated Yet **Price** 

\$35.85

Ask a question about this product

1 / 2

## Description

This starter relay / starter solenoid is used for a wide displacement range of ATVs and UTVs. Most popularly applies to 400cc ATVs and UTVs from companies like Odes and Liangzi.

Common Liangzi model names consist of variations of "Liangzi 400cc ATV", "Liangzi 400cc UTV", "Liangzi 400cc XUV", "Liangzi 400cc XUV", "Liangzi 400cc 4x4", "Liangzi LZ400", "Liangzi LZ400-4", Liangzi LZ400-C and other similar variations. Common listed Liangzi LZ400 starter relay / starter solenoid part number is 04-0935000 and listed as "replay" in their parts lists.

## Approximate Dimensions:

Connector: 2 Pin WhiteWire Length: 24cmRelay Length: 6cmRelay Width: 5cm

· Relay Height: 6cm

• Terminals (Center to Center): 1cm