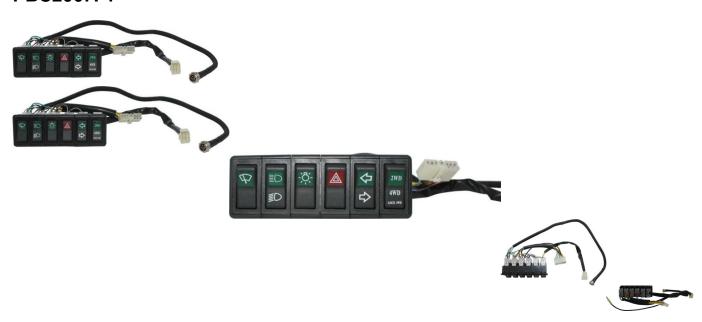

## Switch Panel - Combined Switch Assembly, XY500UE, XY600UE - 10A7200 - PBC2067F1

Rating: Not Rated Yet **Price** 

\$214.76

Ask a question about this product

Description

Switch Panel - Combined Switch Assembly, XY500UE, XY600UE, UTV. This switch panel - combined switch assembly is most commonly used for (but not limited to) Chironex Spartan 500cc and 600cc UTVs (4x4/2x4 and similar variations), Xinyang 500cc - 600cc ATVs and UTVs (4x4/2x4 and similar variations).