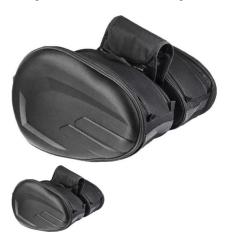

## Description

Motorcycle/Scooter tail saddle bags (aka tail bags, side bags). Waterproof with hard shell. Large capacity extendable 58L (29L per side).

Can accommodate most helmets.

Outer shell made from PVC composite for maximum waterproofing. Scratch-resistant, wear-resistant, durable.

1 / 2

Interior nylon and Oxford 600D material.

Outer mesh bag for holding gloves, umbrella, flashlight, etc.

Surface reflective strip design makes the rider more visible at night.

Fixed buckle design, easy to install and disassemble.

Reinforced zipper with smooth pull and wear resistant design.

Includes 1 pair of saddle bags, 1 pair of waterproof covers, 1 pair of plastic spacers, 1 connecting strap.

Length: 46 cmWidth: 19 cmHeight: 30inches