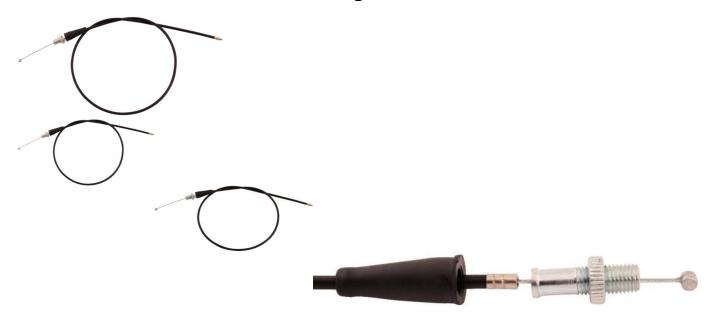

Throttle Cable - M10, 230cm Total Length - CBL2182 - PBC840F1

Rating: Not Rated Yet Price

\$25.08

Ask a question about this product

Description

This cable is most commonly (though not exclusively) used for ATVs, dirt bikes, scooters and other powersports products. Primarily of displacements within the 50cc to 250cc range (50cc 70cc 90cc 110cc 125cc 140cc 150cc 200cc 250cc). As a result of its length this throttle cable in particular is most commonly known for its application in dune buggies, such as the 110cc, 125cc, 150cc, 200cc and 250cc models.

- Total Core Wire Length: 230.2cmSheath Length: 218.8cm
- Thread Length: 2cm
- Thread Type: M10
- Cable Travel Length: 8cm
- Cable Stops: 5.6mm, 3mm