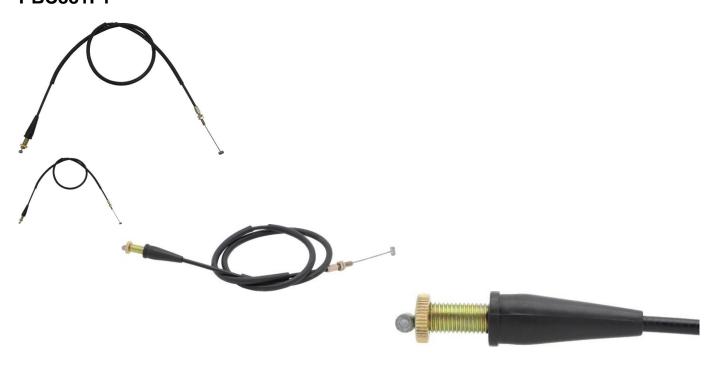

## Throttle Cable - M10, M6, 112cm Total Length, 400cc Jianshe - CBL2840 - PBC881F1

Rating: Not Rated Yet **Price** 

\$43.01

Ask a question about this product

## Approximate Dimensions:

• Total Core Wire Length: 112cm

Sheath Length: 103cm
Thread Type: M10, M6
Cable Travel Length: 8.1cm
Cable Stops: 5.9mm