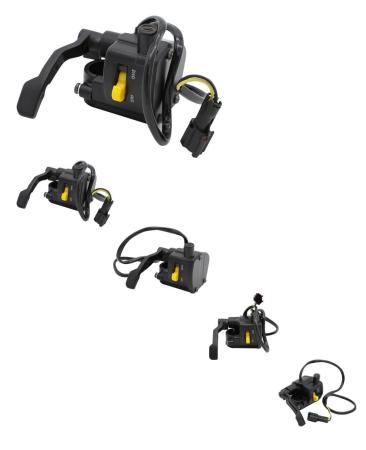

## Description

Throttle thumb lever. Most commonly used for (but not limited to) 300cc and 550cc liquid cooled ATV's, UTVs, dirt bikes / pit bikes, scooters, dune buggies, go karts and other similar products. Manufacturer part number 4.4.14.0010. Popularly applies to Buyang 300cc 4x4 ATV (including sub models FA-H300 and FA-D300), Gio Bear 300cc, Daymak Grunt 300cc, Midwest 300cc, ZMC Titan 300cc, Chironex 300cc Bandito, Asun 300cc Bandito and may apply to other similar variations of 300cc 4x4 ATVs from companies like Linhai, Liangzi, Kangdi and many more. This product has been produced since the early 2000's and applies to almost all variations of the 2x4, 4x4 and 4x4 IRS (Independent Rear Suspension) models. Also commonly used for JCL, Linhai, Xingyue and similar manufacturers.