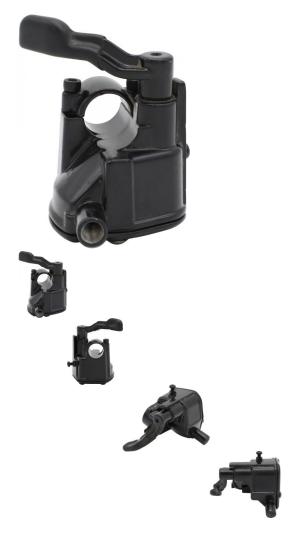

## Description

This throttle lever / thumb throttle featuring a screw-adjustable throttle (throttle governor) is used for a wide displacement range of ATVs and UTVs. Most popularly applies to 400cc ATVs and UTVs from companies like Odes and Liangzi.

Common Liangzi model names consist of variations of "Liangzi 400cc ATV", "Liangzi 400cc UTV", "Liangzi 400cc XUV", "Liangzi 400cc 4x4", "Liangzi LZ400", "Liangzi LZ400-4", Liangzi LZ400-C and other similar variations. Common listed Liangzi LZ400 throttle lever / thumb throttle part number is 3405006 and listed as "Throttle housing assemly" in their parts lists.

Common Odes model names consist of variations of "Odes 400cc ATV", "Odes 400cc UTV", "Odes 400cc XUV", "Odes 400cc 4x4" and other similar variations. Common listed Odes throttle lever / thumb throttle part number is 3405006 and listed as "Throttle housing assemly" in their parts lists.