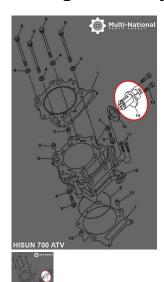

## Timing Chain Adjuster - ATV, Hisun, 700-800cc - 70A9570 - PBC1179F1

Rating: Not Rated Yet **Price** 

\$30.70

Ask a question about this product

1 / 2

## Description

Timing chain adjuster. Commonly used for (but not limited to) 700cc and 800cc engines, such as the Hisun 700cc and Hisun 800cc 4x4 ATVs, as well as many other clones, rebrands and similar displacement machines.

Common Hisun model names are primarily listed as variations of "Hisun 700cc ATV", "Hisun HS700ATV", "HSUN HS700 E-mark EFI", "Hisun 800cc ATV", "Hisun HS800ATV" and "HSUN HS800 E-mark EFI". Common listed Hisun timing chain adjuster part number is 14500-007-0000 and ERP part number is 14500-007-0000. Also applies to some other variations of Hisun models.

• Manufacturer PN: 14500-007-0000