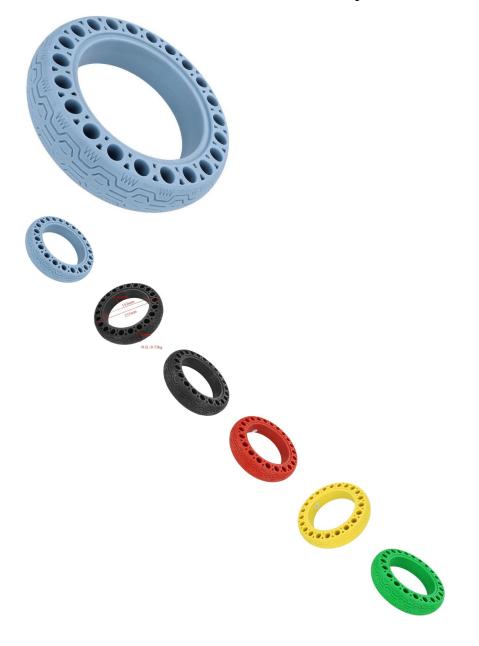

Tire - 10x2.5, 60/70-6.5, Circular Honeycomb, Solid, Blue, G30 - PBC40K10F1

Rating: Not Rated Yet Price

\$40.37

Ask a question about this product

## Description

Solid tire, 10x2.5 (60/70-6.5) size, circular honeycomb construction, blue. Advantages include puncture-proof operation and no-need-to-inflate maintenance. Honeycomb tire engineering provides the reliability of a solid tire while also contributing additional shock absorption and suspension characteristics during operation. Commonly used for kick scooters, hoverboards and E-mobility products such as the Segway Ninebot G30.