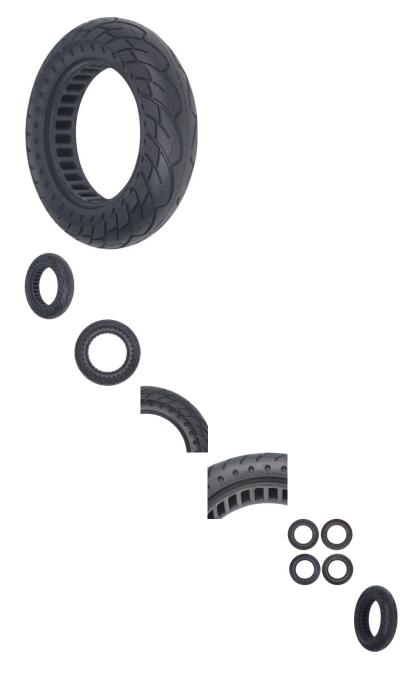

## Description

Solid tire, 10x2.5 size, bihoneycomb construction, rim groove width 34mm. Advantages include puncture-proof operation and no-need-to-inflate maintenance. Honeycomb tire engineering provides the reliability of a solid tire while also contributing additional shock absorption and suspension characteristics during operation. Commonly used for kick scooters, hoverboards and E-mobility products. Inner diameter 14cm (5.5 inch), outer diameter 24cm (9.5 inch).