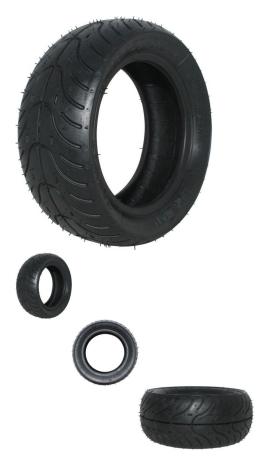

## Description

This is a 110/50-6.5 slick tread (racing on-road) tire. Commonly used as (but not limited to) rear and front tires for various pocket bike and mini street racing machine setups. Is a direct replacement for most 2-stroke pocket bikes rear tires and a large percentage of front tires. Market trends are such that the vast majority of pocket bike tire configurations are either 110/50-6.5 in both the front and rear or they are 110/50-6.5 in the rear and 90/65-6.5 in the front.