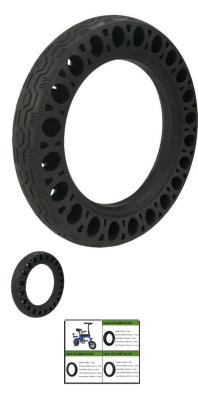

Tire - 12x2.125, Circular Honeycomb, Solid - PBC40K1F1

Rating: Not Rated Yet Price

\$42.58

Ask a question about this product

Description

Solid tire, 12x2.125 size (sometimes called 12 1/2 x 12 1/4), inner diameter 18.2cm (7.16 inch), outer diameter 28.6cm (11.1 inch). Circular honeycomb construction. Advantages include puncture-proof operation and no-need-to-inflate maintenance. Honeycomb tire engineering provides the reliability of a solid tire while also contributing additional shock absorption and suspension characteristics during operation. Commonly used for E-bikes, E-Scooters and general E-mobility.