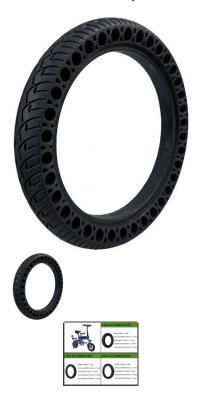

## Description

Solid tire, 14x1.95 size, circular honeycomb construction. Advantages include puncture-proof operation and no-need-to-inflate maintenance. Honeycomb tire engineering provides the reliability of a solid tire while also contributing additional shock absorption and suspension characteristics during operation. Commonly used for E-bikes, E-Scooters and general E-mobility. Inner diameter 23.9cm (9.4 inch), outer diameter 33cm (13 inch).