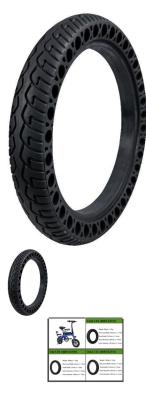

## Tire - 16x2.125, Circular Honeycomb, Solid - PBC40K1F1

Rating: Not Rated Yet Price

\$57.97

Ask a question about this product

Description

Solid tire, 16x2.125 size, circular honeycomb construction. Advantages include puncture-proof operation and no-need-to-inflate maintenance. Honeycomb tire engineering provides the reliability of a solid tire while also contributing additional shock absorption and suspension characteristics during operation. Commonly used for E-bikes, E-Scooters and general E-mobility. Inner diameter 28.2cm (11.1 inch), outer diameter 38.1cm (15 inch).