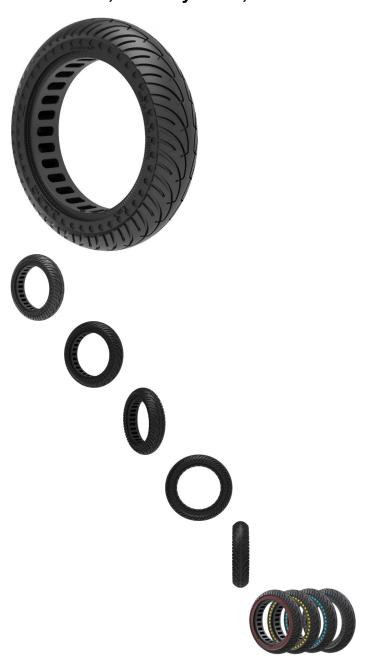

## Description

Solid tire, 8.5x2 size, bihoneycomb construction. Advantages include puncture-proof operation and no-need-to-inflate maintenance. Honeycomb tire engineering provides the reliability of a solid tire while also contributing additional shock absorption and suspension characteristics during operation. Commonly used for kick scooters, hoverboards and E-mobility products. Rim Groove: 36.4 mm Inner diameter: 13.9 cm (5.47 inch) Outer diameter: 21.0 cm (8.26 inch)