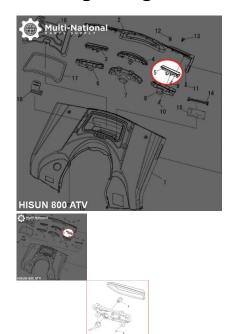

## Turn Signal Light - Rear, Left, ATV, Hisun, 800cc - 70A7480 - PBC3089F1

Rating: Not Rated Yet **Price** 

\$143.51

Ask a question about this product

1 / 2

## Description

Rear left turn light. Commonly used for (but not limited to) 800cc engines, such as the Hisun 800cc 4x4 ATVs, as well as many other clones, rebrands and similar displacement machines.

These machines are commonly manufactured by Chongqing Huansong Industries (Group) Co., Ltd. and distributed by a range of exporters, importers and distributors under such brands as: Hisun, Bennche, Coleman, Massimo, Qlink, Menards Yardsport, Big Muddy, Powermax, Nordik, TSC, Rural King, Cub Cadet, Excalibur, US Titan / Supermach, Precision, JMC and many others.

Common Hisun model names are primarily listed as variations of "Hisun 800cc ATV", "Hisun HS800ATV" and "HSUN HS800 E-mark EFI". Common listed Hisun turn signal light part number is 35410-118-0000 and ERP part number is 35410-118-0000. Also applies to some other variations of Hisun models.