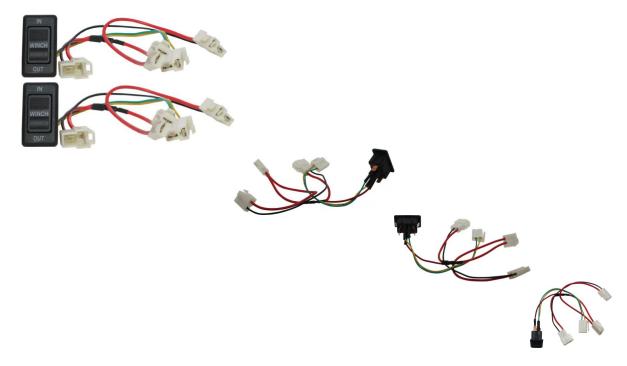

## Description

Winch Switch - Retraction/release switch in-out. This winch switch profile is commonly applicable for many big brand and lesser brand name machines from all over the world. Common format for UTVs in the 300cc to 1000cc range.

This particular model was primarily stocked as direct replacement winch switch for Xinyang UTV models XY500UE, XY600UE, Chironex Spartan UTV Models "Spartan 500cc" and "Spartan 600cc".

Most commonly used for (but not limited to) Chironex Spartan 500cc UTVs (4x4/2x4 and similar variations), Chironex Spartan 600cc UTVs (4x4/2x4 and similar variations), CF Moto 500cc and 600cc UTVs (4x4/2x4 and similar variations), Xinyang 500cc XY500UE, Xinyang 600cc XY600UE ATVs and UTVs (4x4/2x4 and similar variations).