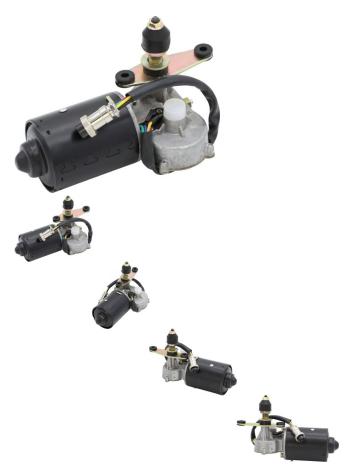

Wiper Motor - 1000cc/1100cc, ATV/UTV/Buggy, XY1100, XY1100UE, XY1100UEL - 10A9901 - PBC652F1

Rating: Not Rated Yet **Price** 

\$284.85

Ask a question about this product

## Description

Windshield wiper motor commonly (but not exclusively) used for 600cc, 800cc, 1000cc and 1100cc engines. Applies to many brands and displacements of ATVs, UTVs and buggies. Popularly used in the Chironex Komodo 1000cc & 1100cc dune buggy, Xingyang 1100cc dune buggy, Gio Vyper 1100cc UTV, Crossfire Motorcycles 1100cc UTV, Joyner 1100cc Buggy, Chery Motor 1100cc as well as many other clones, rebrands and similar displacement machines.