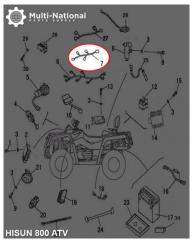

## Wire of EPS - ATV, Hisun, 800cc - 10A1840 - PBC2274F1

Rating: Not Rated Yet **Price** 

\$64.58

Ask a question about this product

Description

EPS wire. Commonly used for (but not limited to) 800cc engines, such as the Hisun 800cc 4x4 ATVs, as well as many other clones, rebrands and similar displacement machines.

Common Hisun model names are primarily listed as variations of "Hisun 800cc ATV", "Hisun HS800ATV" and "HSUN HS800 E-mark EFI". Common listed Hisun wire of eps part number is 34180-118-0000 and ERP part number is 34180-118-0000. Also applies to some other variations of Hisun models.

• Manufacturer PN: 34180-118-0000